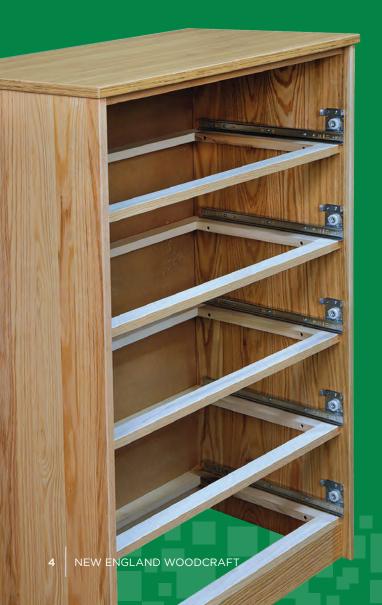

### We build rugged durability that stands up to student life.

When it comes to our built-to-last solid hardwood furniture, the interior is as important as the exterior. New England Woodcraft's unique interior four-sided framing bolsters structural integrity and enables top and side panels to be conveniently removed, repaired, and replaced, extending the product's lifespan and lowering long-term maintenance costs.