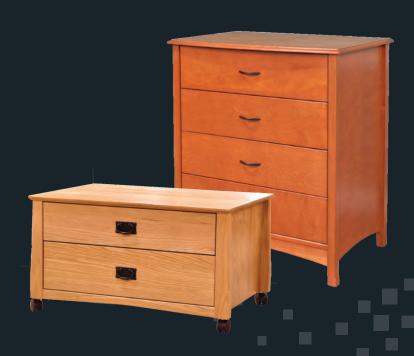

### We build rugged durability that stands up to student life.

When it comes to our built-to-last solid hardwood furniture, the interior is as important as the exterior. New England Woodcraft's unique interior four-sided framing bolsters structural integrity and enables top and side panels to be conveniently removed, repaired, and replaced, extending the product's lifespan and lowering long-term maintenance costs.

### **25-YEAR WARRANTY**

New England Woodcraft's wood case goods, chairs and upholstered seating are warranted to be free from defects in material and workmanship for a period of 25 years from the date of delivery. Warranty is subject to normal use under normal conditions and does not apply to goods damaged in transit or abuse caused by the product user. In the event of a warranty claim, our sole liability shall be the repair or replacement of parts that are required to maintain the product in proper working order.